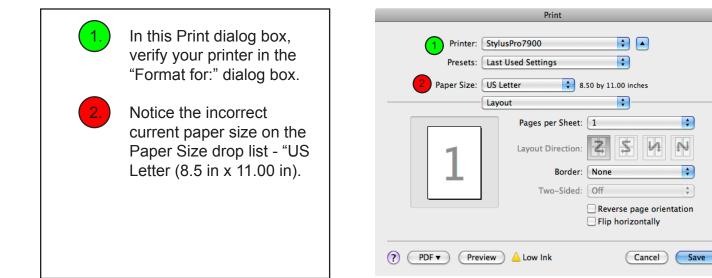

1.

If it's not the currently listed printer, click on the Printer drop list and select the Epson model you are printing to from the list of printers.

Click the Print Settings button so we can select a proper page size (if neccessary). If your image fits within your page size already, proceed to page 7 of this guide.

| 000           | Photoshop Print Settings                 |                                                                                                                                                                                                                                                                                                                                                                                                                                                                                                                                                                                                                                                                                                                                                                                                                                                                                                                                                                                                                                                                                                                                                                            |
|---------------|------------------------------------------|----------------------------------------------------------------------------------------------------------------------------------------------------------------------------------------------------------------------------------------------------------------------------------------------------------------------------------------------------------------------------------------------------------------------------------------------------------------------------------------------------------------------------------------------------------------------------------------------------------------------------------------------------------------------------------------------------------------------------------------------------------------------------------------------------------------------------------------------------------------------------------------------------------------------------------------------------------------------------------------------------------------------------------------------------------------------------------------------------------------------------------------------------------------------------|
|               |                                          | Printer Setup         Printer:         EpsonStylusPro9890-52EA9C         Copies:         Image: Print Settings         Layout:         Image: Print Settings         Layout:         Image: Print Settings         Image: Print Settings         Image: Print Settings dialog box.         Document Profile:         Otor Anadgement         Image: Photoshop Manages Colors         Image: Photoshop Manages Colors         Printer Profile:         DTG7-9900MK_Frd777Vvd_Can.icc         Image: Photoshop Manages Colors         Image: Photoshop Manages Colors         Image: Photoshop Manages Colors         Printer Profile:         DTG7-9900MK_Frd777Vvd_Can.icc         Image: Photoshop Manages Colors         Imade: Photoshop Manages Colors |
| Match Print C | olors 🗌 Gamut Warning 🗹 Show Paper White | Cancel Done Print                                                                                                                                                                                                                                                                                                                                                                                                                                                                                                                                                                                                                                                                                                                                                                                                                                                                                                                                                                                                                                                                                                                                                          |