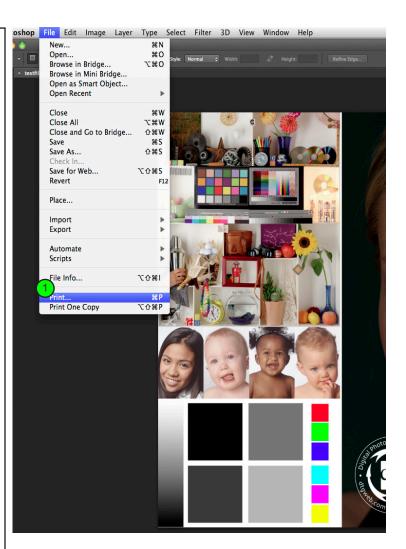

Go to the File Menu and choose Print...

Epson Printing - Photoshop CS6 on Macintosh OS10.6

DTG Digital Color Learning Guide *Epson Printing - Photoshop CS6 on Macintosh OS10.6x* 

Page: 3

After you've selected Print, Photoshop's main print dialog box will pop up. Notice that your image may or may not fit within the default page size (usually letter size). In the example below, the image size is roughly 15.6 inches wide by 13.5 inches tall, so it's being "clipped" by the smaller 8.5x11 page size. Therefore, we need to select a larger page size