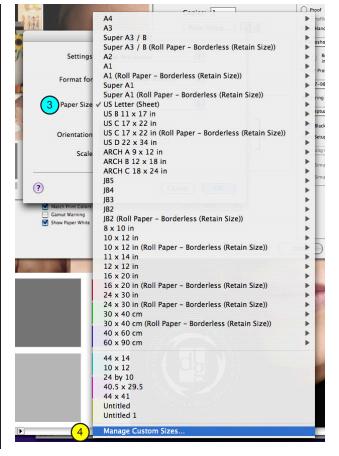

# Epson Printing - Photoshop CS6 on Macintosh OS10.6

Click on the Paper Size drop list and you will see that you can choose from many standard preset paper sizes. For this example we are going to choose to make a custom size.

Once you've clicked the Paper Size drop list go all the way to the bottom and choose "Manage Custom Sizes".

\* Please note that in this section you do not need to select the size of the roll of paper that you have loaded in the printer. You just need to select or create a large enough page size that fits the image size of the file that you are trying to print.