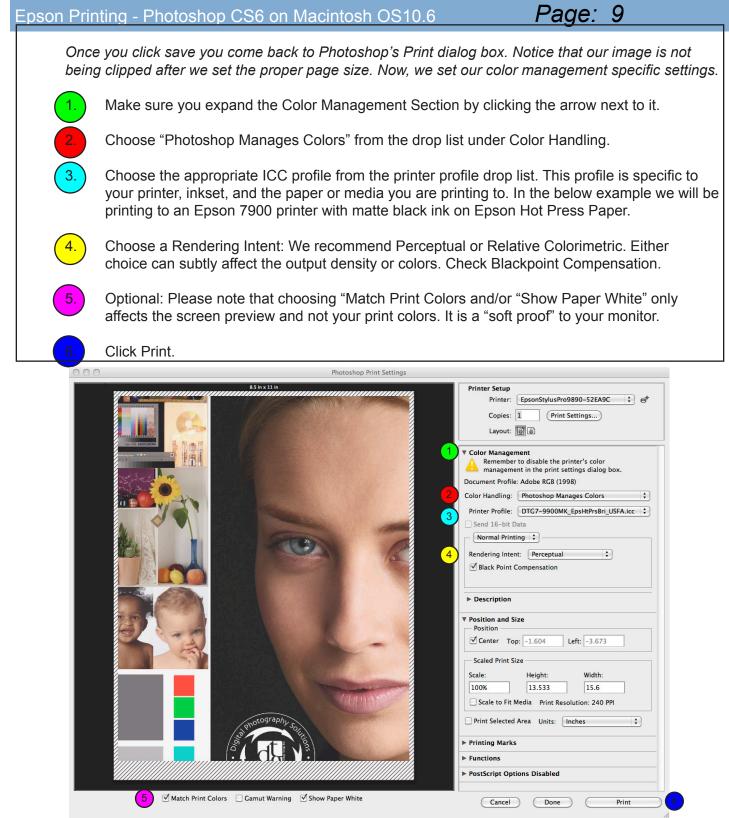

## Epson Printing - Photoshop CS6 on Macintosh OS10.6

Once you click OK you will be brought back to the Print settings box. Some systems will automatically set the page to the size you just created, if not see below.